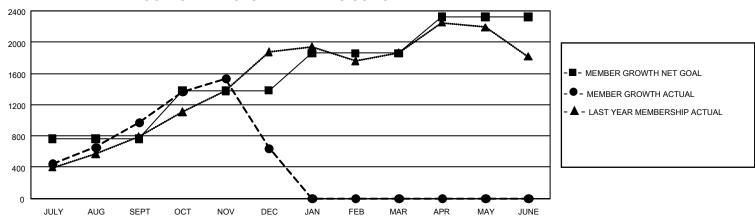

## GOALS AND ACTUAL MEMBERS CUMULATIVE

| DROPPED CLUBS: 33 |       | 301 CLUBS OF 701 ADDED 1<br>OR MORE NEW MEMBERS | GENDER DISTRIBUTION                  |                 |
|-------------------|-------|-------------------------------------------------|--------------------------------------|-----------------|
|                   |       |                                                 | MALE                                 | 15,484 (73.40%) |
|                   |       |                                                 | FEMALE                               | 5,610 (26.60%)  |
| DROPPED MEMBERS   |       |                                                 | NON BINARY                           | 0 (0.00%)       |
| DECEASED          | 56    |                                                 | PREFER NOT TO ANSWER                 | 0 (0.00%)       |
| CLUB CANCELLED    | 640   |                                                 | TOTAL FAMILY UNIT MEMBERS            | 8,332           |
| OTHER             | 1,158 | CLICK HERE FOR                                  |                                      |                 |
| TOTAL             | 1,854 | CUMULATIVE MEMBERSHIP  DATA                     | FAMILY MEMBERS PAYING HALF DUES 4,59 |                 |