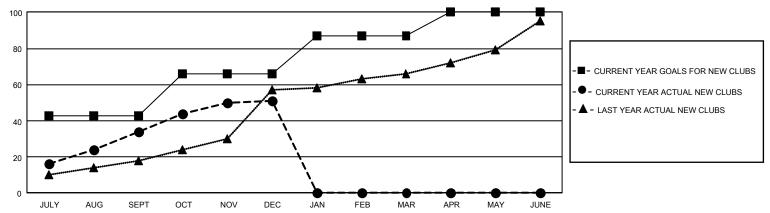

|  |  |  |  |  |  |
| QUARTER ME            | MBER GROWTH NET<br>GOAL | MEMBER GROWTH<br>ACTUAL | DROPPED MEMBERS ACTUAL (including transfers) |  |  |  |  |  |  |
| JULY/AUG/SEPT         | 765                     | 1,640                   | 600                                          |  |  |  |  |  |  |
| OCT/NOV/DEC           | 616                     | 964                     | 1,255                                        |  |  |  |  |  |  |
| JAN/FEB/MAR           | 477                     | 0                       | 0                                            |  |  |  |  |  |  |
| APR/MAY/JUNE          | 463                     | 0                       | 0                                            |  |  |  |  |  |  |

## GOALS AND ACTUAL NEW CLUBS CUMULATIVE



## GOALS AND ACTUAL MEMBERS CUMULATIVE



| DROPPED CLUBS: 33 |       | 301 CLUBS OF 701 ADDED 1<br>OR MORE NEW MEMBERS | GENDER DISTRIBUTION                  |                 |
|-------------------|-------|-------------------------------------------------|--------------------------------------|-----------------|
|                   |       |                                                 | MALE                                 | 15,484 (73.40%) |
|                   |       |                                                 | FEMALE                               | 5,610 (26.60%)  |
| DROPPED MEMBERS   |       |                                                 | NON BINARY                           | 0 (0.00%)       |
| DECEASED          | 56    |